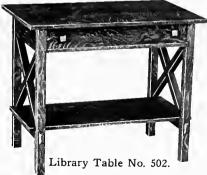

Bookcase No. 541.

Quartered Oak, Weathered and Early English. Quartered Oak, Weathered and Early English. Two Glass, 12x40 in., One Glass, 16x40 in. 16x58 in, Top. 58 in, High. Wood Knobs. Weight 195 lbs. Price \$36.00.

Bookcase No. 540.

Two Glass, 14x40 in 16x42 in. Top. Wood Knobs, 58 in. High. Weight 150 lbs. Price \$27 (8).

Bookcase No. 527.

Quartered Oak, Golden Wax and Weathered. 15x41 in. Top, 58 in. High, Two Glass, 14x40 in. Weight 150 lbs. Price \$25 00.